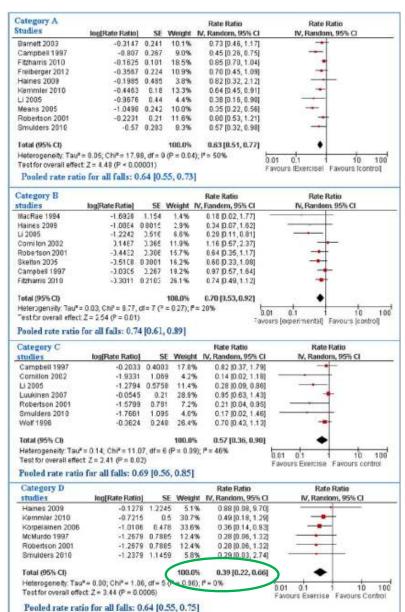

## World Guidelines for Falls Prevention and Management for Older Adults 2022

Age and Ageing 2022; \$1: 1-36 https://doi.org/10.1093/ageing/afac205 © The Author(s) 2022 Published by Oxford University Press on behalf of the British Geriatrics. Society All rights received. For permissions please email journal spermissions@cup.com. This is an Open Access price distributed under the terms of the Cheative Commons Attribution. Non-Commonsal License (https://onextivecommons.org/licenses/by-no/1/), which permits non-commercial re-use, distribution, and reproduction in any medium, provided the original warn, is properly atted for commonsal re-use, presse contact journals.permissionageoup.com.

## World guidelines for falls prevention and management for older adults: a global initiative

MANUEL MONTERO-ODASSO (2.3)\*, NATHALIE VAN DER VEIDE (4.5)\*, FINRARR C. MARTIN\*, MIRKO PETRONIC\*, MAW PIN TAN<sup>8,9</sup>, Jesper Ryg<sup>10,11</sup>, Sana Aguilar-Navarro (2.7)\*, Neil B. Alexander (3.7)\*, Clemens Becker (4.7)\*, Hubert Blain (5.7)\*, Robbie Bourke (6.7)\*, Ian D. Cameron (7.7)\*, Richard Camidoul (8.7)\*, Indix Clemens Becker (4.7)\*, Jacqueline Close (6.7)\*, Kim Delbaere (7.7)\*, Leiler Duan<sup>7,3</sup>, Gustawo Duque (7.7)\*, Suzanne M. Dyer (8.7)\*, Filen Freiberger (8.7)\*, David B. Hogan (7.7)\*, Cameron Gómez (8.7)\*, Jeser M. Hausdorff (7.7)\*, Nelue Kamkari (7.7)\*, Rose-Anne Kenny (8.7)\*, Sarah F. Lamb (8.7)\*, Nancy K. Latham (8.7)\*, Jose R. Javregoi (8.7)\*, Nelue Kamkari (8.7)\*, Rose-Anne Kenny (8.7)\*, Sarah F. Lamb (8.7)\*, Nancy K. Latham (8.7)\*, Jewin Lipsitz (8.7)\*, Teresa Liu-Ambrose (8.7)\*, Pip Locan (8.7)\*, Stephen R. Lord (8.7)\*, Louise Mallet (4.7)\*, David Marsh (8.7)\*, Koen Milisen (8.7)\*, Pip Locan (8.7)\*, Rose Mories (8.7)\*, Aure Nieuwboek (8.7)\*, Monica R. Perracini (8.7)\*, Frederico Peruccini Faria (8.7)\*, Auson Pighills (8.7)\*, Catherine Said (8.7)\*, Mark Speechley (8.7)\*, Susan Stakk (8.7)\*, Davin A. Skelton (7.7)\*, Sarestina Disouza (8.7)\*, Mark Speechley (8.7)\*, Joe Verghese (8.8)\*, Fillen Vlasyen (8.7)\*, Jennifer A. Watt (8.7)\*, Tahir Masud (7.7)\*, the Task Force on Global Guidelines for Falls in Older Adults (8.7)\*.