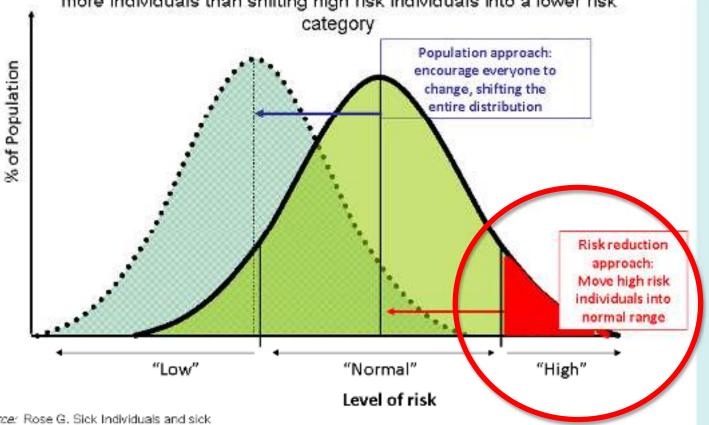

sed interventions:**

- •attempt to change underlying social, cultural, or environmental conditions of risk for the whole population
- •utilise 'upstream' approach to reduce risk factors for falls across the whole population
- •involve wide range of individuals at societal level
- ecological interventions



Cochrane Batabase of Systematic Reviews

Population-based interventions for preventing falls and fall-related injuries in older people (Review)

Lewis SR, McGarrigle L, Pritchard MW, Bosco A, Yang Y, Gluchowski A, Sremanakova J, Boulton ER, Gittins M, Spinks A, Rapp K, MacIntyre DE, McClure RJ, Todd C







#### The Bell-Curve Shift in Populations

Shifting the whole population into a lower risk category benefits more individuals than shifting high risk individuals into a lower risk





Source: Rose G. Sick Individuals and sick populations. Int J Epidemiol. 1985; 12:32-38.





## 3<sup>rd</sup> World Falls Congress 2026



24 - 26 June 2026 University of Manchester

bgs.org.uk/WFC26

## Join us in Manchester!









### Case-Finding for Falls Prevention SWAN Primary Care Network, Wigan

**Dr Nikesh Vallabh**Clinical Director SWAN PCN
Proactive Care Clinical Lead GM

Part of Greater Manchester Integrated Care Partnership



#### Falls Prevention – changing the approach

- Falls Prevention key element of Liver Well in later life
- We need to do things differently
- Opportunity to do things better Proactively
- Local approach for local people
- Integrated teams based in community
- Right systems/infrastructure to deliver the new approach

- We are working with the Age