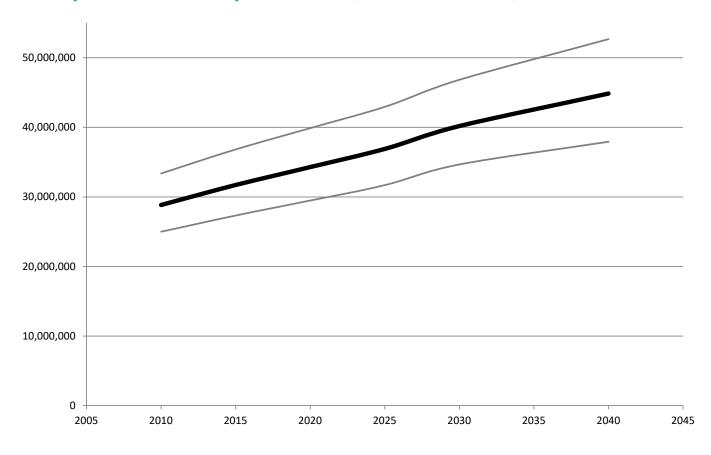

## EU28 Falls amongst community dwelling older people (60 and above) 2015-2040 (estimate; 95% CIs) men & women

**Todd et al 2016 report to EC** 